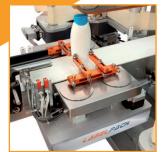

## MODULAR DS

Labelling system for double side application.

This is the automatic labeling system for two labels application (front & back) onto plastic flacons and cans, glass bottles and pots, and for any other rectangular and oval shaped product.

## **STANDARD FEATURES**

Two labelling units LABELX 140 ES Two swing applicator roll Two horizontal and vertical micro regulation unit with numeric indicators Conveying module with flat belt Hold down device with brushless motor Automatic speed synchronization MODULAR main frame in painted steel (Stainless on request) Centralized electronic control with Touch screen operator panel PLC unit with memory of setting parameters