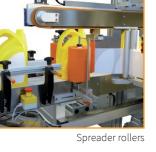

## **STANDARD FEATURES**

Two labelling units LABELX 140 ES Two swing applicator roll Two horizontal and vertical micro regulation unit with numeric indicators Conveying module with flat belt Hold down device with brushless motor Automatic speed synchronization MODULAR main frame in painted steel (Stainless on request) Centralized electronic control with Touch screen operator panel PLC unit with memory of setting parameters